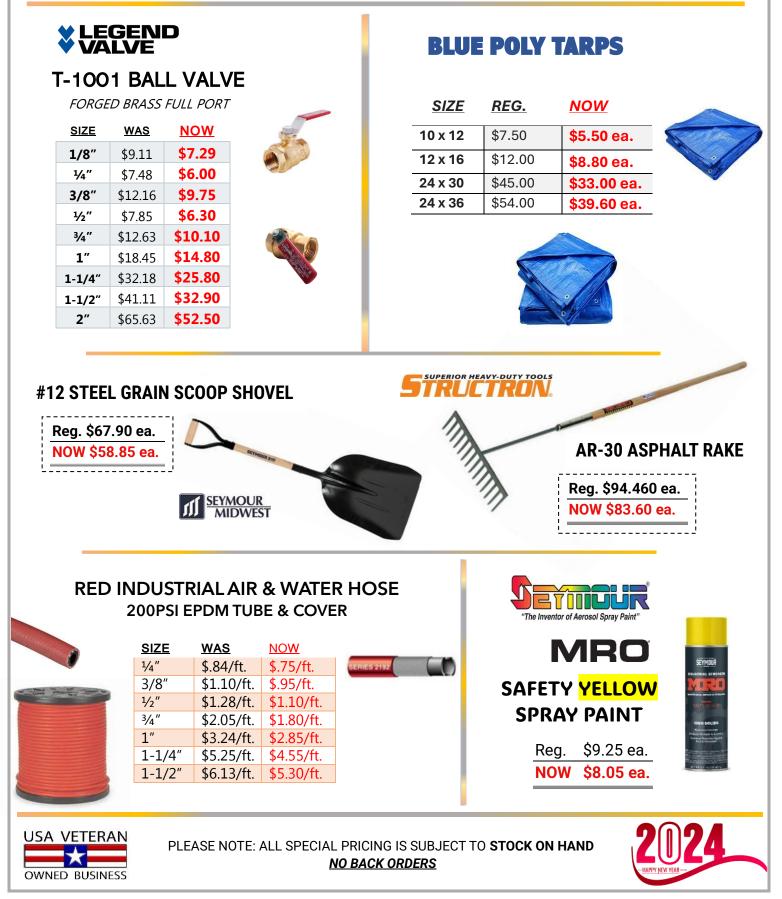

### LARGE SELECTION

# **T-7 Black Thermoplastic Flexadux®**

Thermoplastic Rubber Hose with spring wire helix reinforcement

- Good abrasion resistance
- Great moisture & UV resistance





# Flx-Thane® MD

Polyurethane .30 thickness with bronze coated spring steel wire helix

- Great abrasion resistance & high tear strength
- Superior chemical resistance

# Flex-Tube<sup>®</sup> PU

Co-extruded thermoplastic ether based polyurethane hose with rigid external ABS helix

- Puncture & tear resistant with high tensile strength
- Crush resistant

### **ALL ABOVE ARE STOCK ITEMS**

**MANY OTHER STYLES & SIZES AVAILABLE** 





Have questions or need a quote?

Give us a call