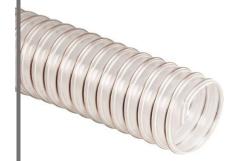

# Flx-Thane® MD

Polyurethane .30 thickness with bronze coated spring steel wire helix

- Great abrasion resistance & high tear strength
- Superior chemical resistance

# Flex-Tube<sup>®</sup> PU

Co-extruded thermoplastic ether based polyurethane hose with rigid external ABS helix

- Puncture & tear resistant with high tensile strength
- Crush resistant