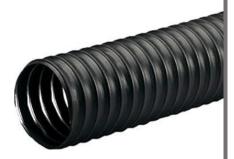

# **T-7 Black Thermoplastic Flexadux®**

Thermoplastic Rubber Hose with spring wire helix reinforcement

- Good abrasion resistance
- Great moisture & UV resistance